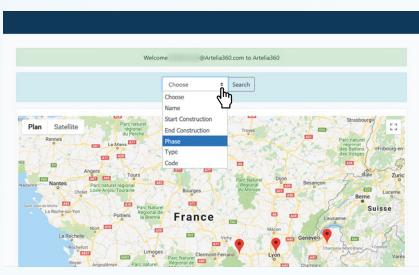

## **PROJECT LIST & MAP**

rie to Ar sive Revolt

1- Select filter in the drop menu

2- Select filter sub-filter in the second drop menu and click on Search button