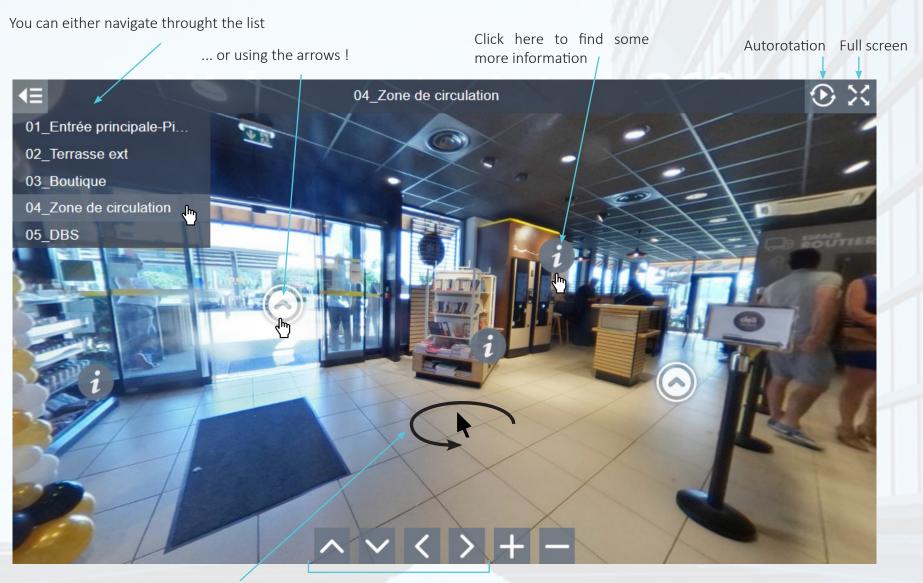

# SPECIFIC PROJECT PAGE 360 Tour

1- Select phase in the drop menu

 $\mbox{2-}$  Select 360 tour related to this phase in the second drop menu

#### SPECIFIC PROJECT PAGE

To explore the 360° image, just click and hold your mouse to move around the area!

...or use the arrows!