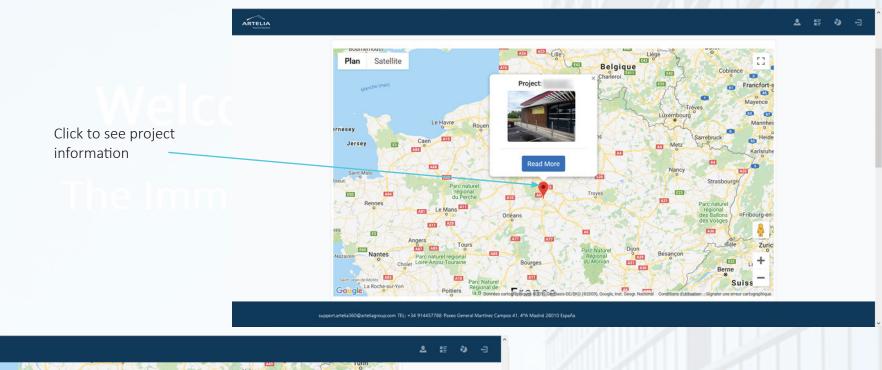

#### Google Maps & S.View

Integrate the real location of the projects with Google Maps & Google streetview.

## **PROJECT LIST & MAP**