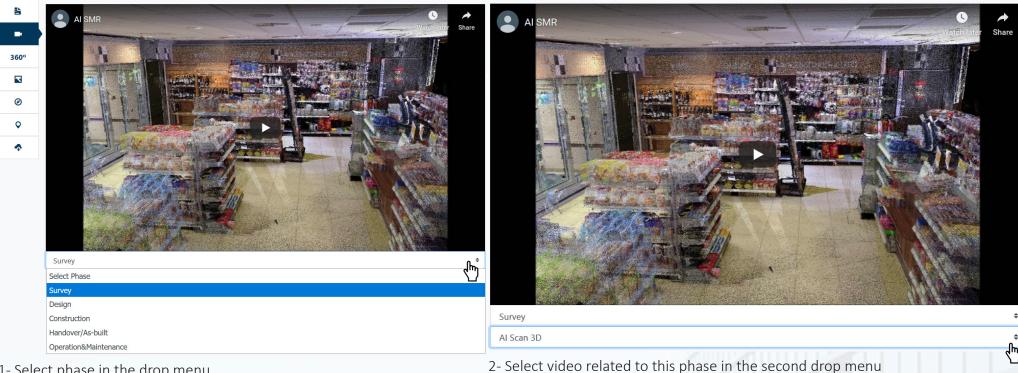

## SPECIFIC PROJECT PAGE **VIDEO**

1- Select phase in the drop menu

3- Enjoy the video (Real or 3D)