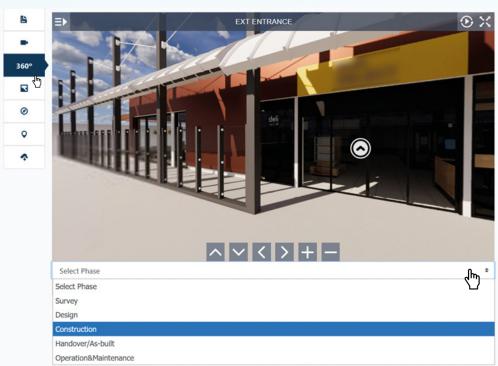

# SPECIFIC PROJECT PAGE 360 Tour

1- Select phase in the drop menu

 $\mbox{2-}$  Select 360 tour related to this phase in the second drop menu

#### SPECIFIC PROJECT PAGE

To explore the 360° image, just click and hold your mouse to move around the area!

...or use the arrows!