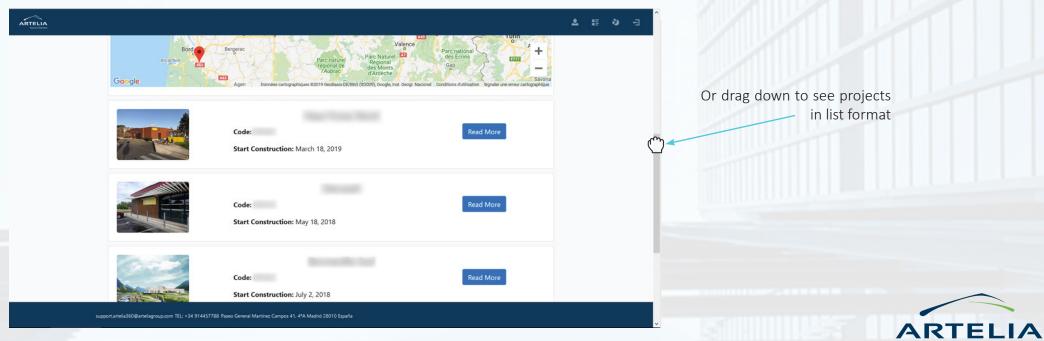

## **PROJECT LIST & MAP**

## **PROJECT LIST & MAP**

rie to Ar sive Revolt

1- Select filter in the drop menu

2- Select filter sub-filter in the second drop menu and click on Search button