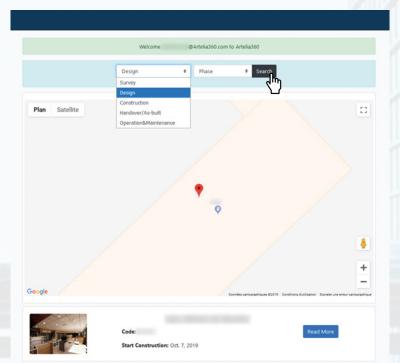

## **PROJECT LIST & MAP**

## **PROJECT LIST & MAP**

rie to Ar sive Revolt

1- Select filter in the drop menu

2- Select filter sub-filter in the second drop menu and click on Search button