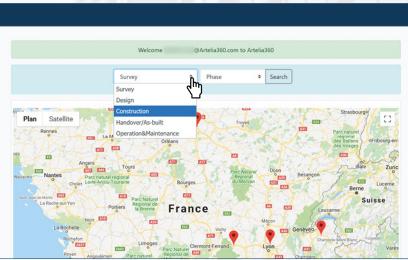

## **PROJECT LIST & MAP**

rie to Ar sive Revolt

1- Select filter in the drop menu

2- Select filter sub-filter in the second drop menu and click on Search button