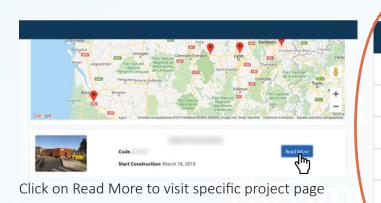

## **PROJECT LIST & MAP**

## **PROJECT LIST & MAP**

rie to Ar sive Revolt

1- Select filter in the drop menu

2- Select filter sub-filter in the second drop menu and click on Search button