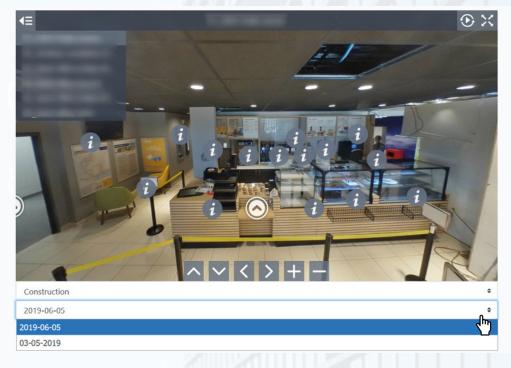

# SPECIFIC PROJECT PAGE 360 Tour

1- Select phase in the drop menu

 $\mbox{2-}$  Select 360 tour related to this phase in the second drop menu

#### SPECIFIC PROJECT PAGE

To explore the 360° image, just click and hold your mouse to move around the area!

...or use the arrows!