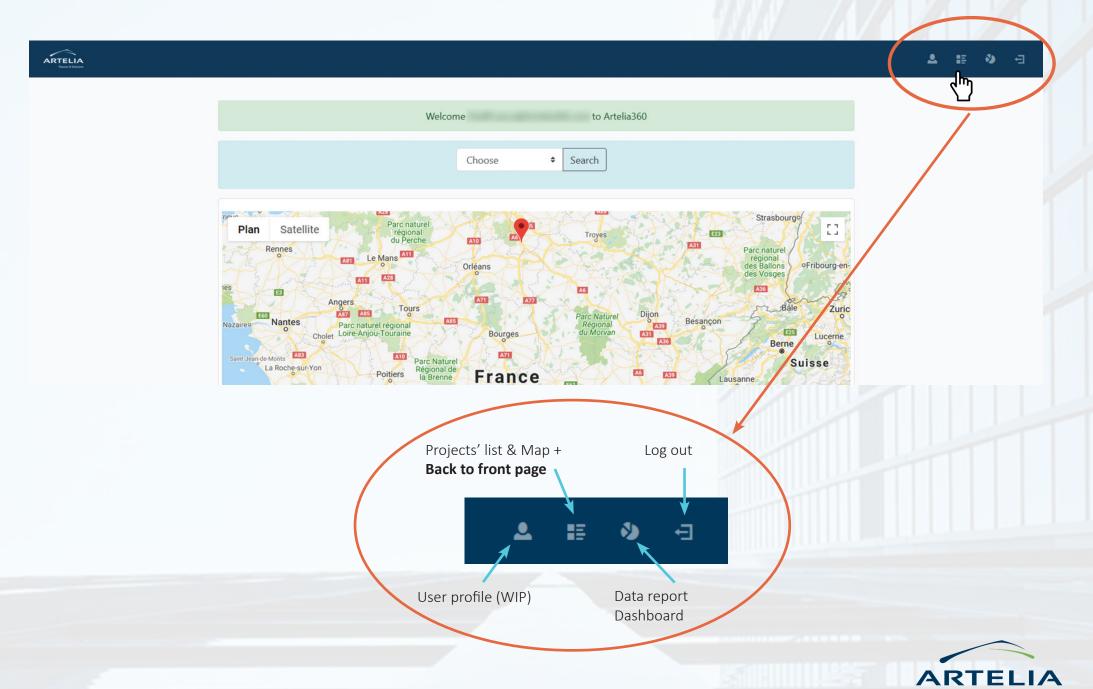

## **PROJECT LIST & MAP**

## **PROJECT LIST & MAP**

rie to Ar sive Revolt

1- Select filter in the drop menu

2- Select filter sub-filter in the second drop menu and click on Search button